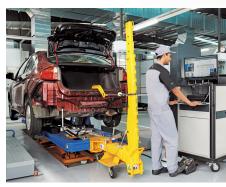

## Inside a Honda Authorised Body & Paint Centre

Built with state-of-the-art facilities and advanced equipment and tools available only at Honda Authorised Body & Paint Centres, our qualified technicians ensure that your car is repaired to meet Honda's high-quality safety standards.

No matter the degree of damage, every Honda will go through a strict and thorough process to restore the car to its original condition.

Spraying and drying facilities

Paint mixing process

Polishing process

Images shown above may vary between the Body & Paint Centres nationwide.