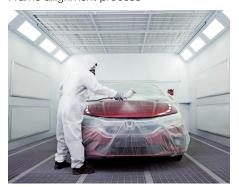

## Inside a Honda Authorised Body & Paint Centre

Built with state-of-the-art facilities and advanced equipment and tools available only at Honda Authorised Body & Paint Centres, our qualified technicians ensure that your car is repaired to meet Honda's high-quality safety standards.

No matter the degree of damage, every Honda will go through a strict and thorough process to restore the car to its original condition.

Spraying and drying facilities

Paint mixing process

Polishing process

Images shown above may vary between the Body & Paint Centres nationwide.