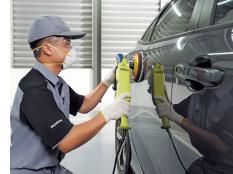

## Inside a Honda Authorised Body & Paint Centre

Built with state-of-the-art facilities and advanced equipment and tools available only at Honda Authorised Body & Paint Centres, our qualified technicians ensure that your car is repaired to meet Honda's high-quality safety standards.

No matter the degree of damage, every Honda will go through a strict and thorough process to restore the car to its original condition.

Spraying and drying facilities

Paint mixing process

Polishing process

Images shown above may vary between the Body & Paint Centres nationwide.