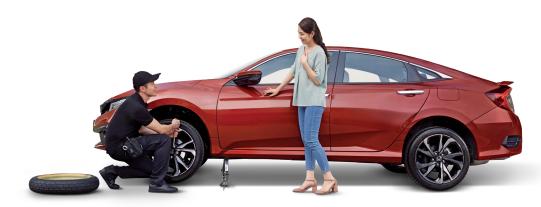

### 24/7 Roadside Repair Services

- Jump-start or replace car battery
- Change of flat tyre
- ▶ Fuel refill

Free labour up to RM200 per event, not inclusive of spare parts. Fuel cost is borne by customer.